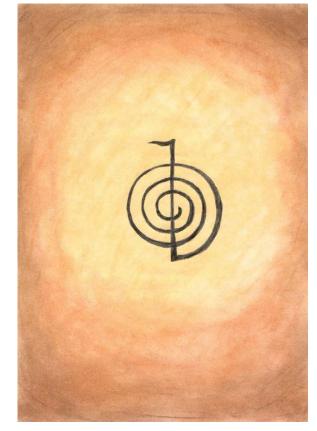

The Reiki "Choku Rei Symbol" This represents the Antahkarana flow of energy between heaven and earth - the upright line, and the spiral of spiritual energy which surrounds it as magnetism spirals around a ray of light in the direction of the "right hand rule" of physics. It represents the "Microcosmic Orbit" of Energy Enhancement.

#### **ENERGY ENHANCEMENT - THE CORE ENLIGHTENMENT TECHNIQUES**

The Worm (Kundalini Dragon, Salamander) Orobouros which encircles the World of Norse Culture

The Tibetan Buddhist Prayer Wheel shows movement in a circle and also represents the Antahkarana - see EE Initiation 4 - like the Reiki Choku Rei. The outside of the wheel represents the spiral flows of energy around the axis of the wheel which represents a flow of energy between heaven and earth - the Antahkarana. It represents the "Microcosmic Orbit" of Energy Enhancement.